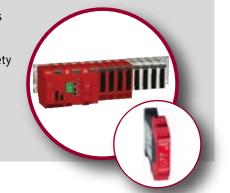

## **MACHINE SAFETY**

#### Applications: Bar Screen

Gas Detection

Belt Conveyors

**Screw Conveyors** 

**Digestor Monitoring** 

Interlocks E-Stops

**Products:** Safety PLCs Safety Relays Intrinsic Safety